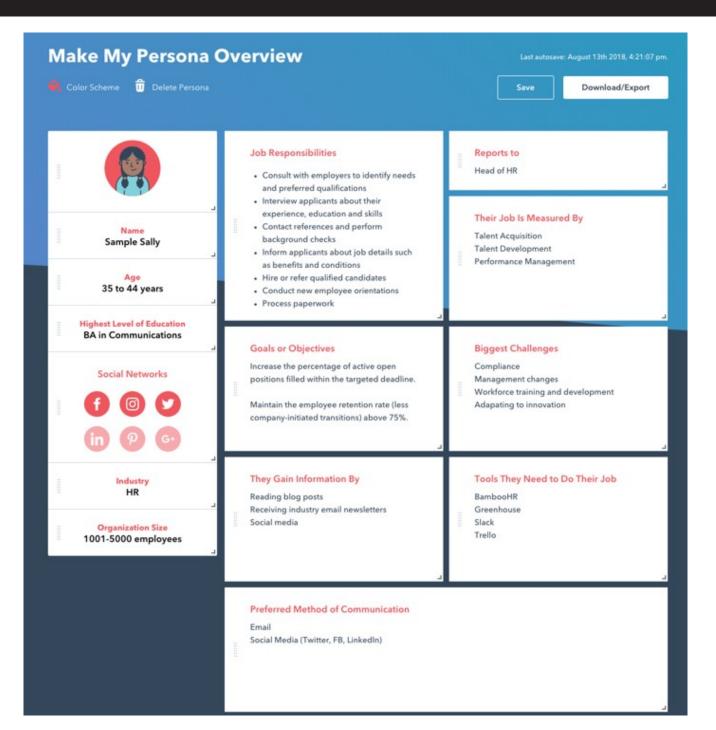

# Make My Persona

A Buyer Persona Generator from HubSpot

Copyright © 2023 HubSpot, Inc.

# Why Use a Buyer Persona?

Buyer personas provide structure and context for your company, making it easier to map out content, allocate your team's time and resources, and achieve alignment across your organization. Download Workbook: Taylorslides.com