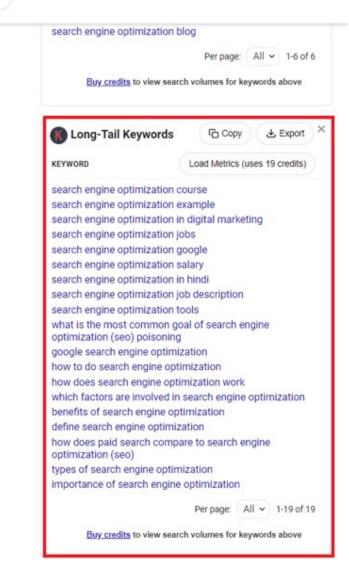

### SEMRush Keyword Gap Analysis

# **Keyword Gap**

A tool that helps you compare your keyword profile with your competitors.

| You https://www.crushtherankings.com/ | × | Root domain 🗸 | Organic keywords 🗸 |
|---------------------------------------|---|---------------|--------------------|
| https://digitalsummit.com/            | × | Root domain 🗸 | Organic keywords 🗸 |
| https://moz.com/                      | × | Root domain 🗸 | Organic keywords 🗸 |
| https://searchengineland.com/         | × | Root domain 🐱 | Organic keywords 🗸 |
| https://www.searchenginejournal.com/  | × | Root domain 🗸 | Organic keywords 🗸 |

# SEMRush Keyword Gap Analysis

| Keyword Gap                 |                              |                                |                                |                            | 1 Exp   | port to PD |
|-----------------------------|------------------------------|--------------------------------|--------------------------------|----------------------------|---------|------------|
| Database: 📕 United States 🗸 | Device: 🖵 Desktop 🗸 Date     | : Mar 20, 2023 🗸 Currency: USD |                                |                            |         |            |
| Root domain 🗸               | Root domain 🗸                | Root domain 🗸                  | Root domain 🗸                  | Root domain 🗸              |         |            |
| You https://www.crusht      | × https://digitalsummit.co.  | × e https://moz.com/ ×         | https://searchenginelan ×      | e https://www.searchengi × | Compare | Cancel     |
| Organic keywords Paid key   | words PLA keywords Select ke | yword type for each domain     |                                |                            |         |            |
| Filter by keyword           | Q Position Volume V          | KD 🗸 Intent 🗸 Advanced filte   | ers 🗸                          |                            |         |            |
| Top Opportunities You       | Keyword                      | Overlap                        |                                |                            |         |            |
| Missing Weak                |                              |                                | https://www.crushtherankings.c | com/ 106                   |         |            |
|                             |                              |                                | https://digitalsummit.com/     | 685                        |         |            |
| Keyword                     | Volume                       |                                | https://moz.com/               | 83.8K                      |         |            |
| advanced seo >>             | 720                          |                                | https://searchengineland.com/  | 142.9K                     |         |            |
| seo measurement >>          | 260                          |                                | https://www.searchenginejourn  | al.com/ 321.7K             |         |            |
| seo purposes >>             | 140                          |                                |                                |                            |         |            |
| seoppc >>                   | 140                          |                                |                                |                            |         |            |
| garrett mehrguth >>         | 50                           |                                |                                |                            |         |            |
| View details                |                              |                                |                                |                            |         |            |