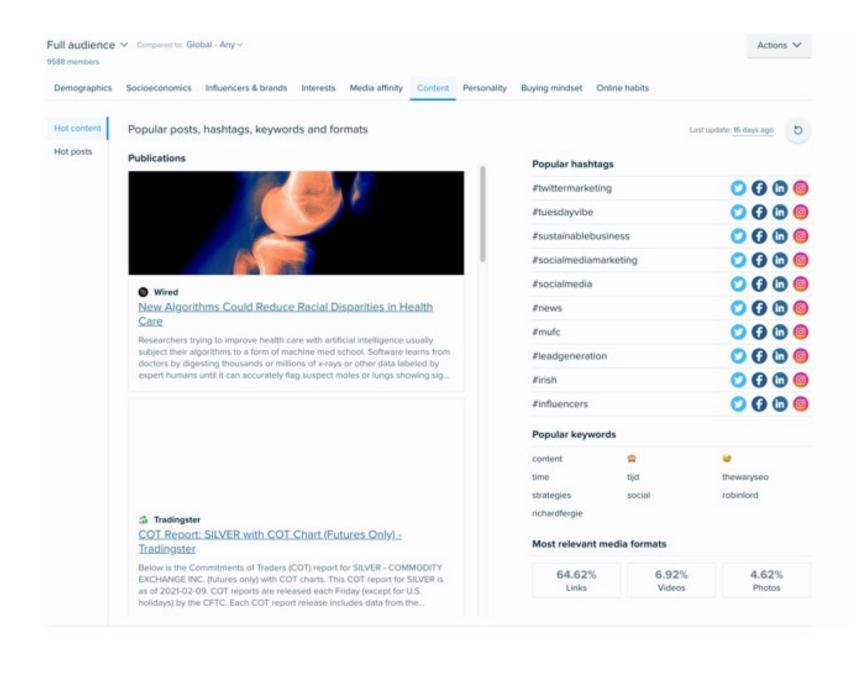

# ANALYZE YOUR AUDIENCE

# DEVELOP SEO PERSONAS

- Words they use = (keywords)
- <u>Questions</u> they ask = ("people also ask")
- Websites they frequent = (links)

- Analyze competing brands
- Gather data from social platforms

- Get insight into a brand's audience, which will help you identify content topics and target geographic areas.
- In addition, you might come up with great link building ideas based on the interests.

• There is a lot of consumer data available from social platforms, which can be used to develop personas and/ or identify content topics.