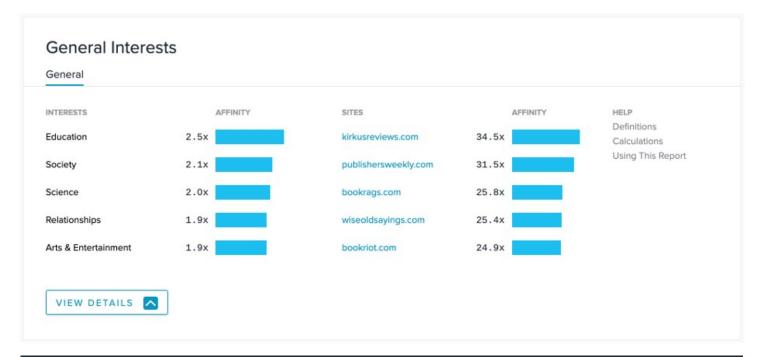

# ANALYZE YOUR AUDIENCE

# DEVELOP SEO PERSONAS

- Words they use = (keywords)
- <u>Questions</u> they ask = ("people also ask")
- Websites they frequent = (links)

- Analyze competing brands
- Gather data from social platforms

- Get insight into a brand's audience, which will help you identify content topics and target geographic areas.
- In addition, you might come up with great link building ideas based on the interests.

• There is a lot of consumer data available from social platforms, which can be used to develop personas and/ or identify content topics.