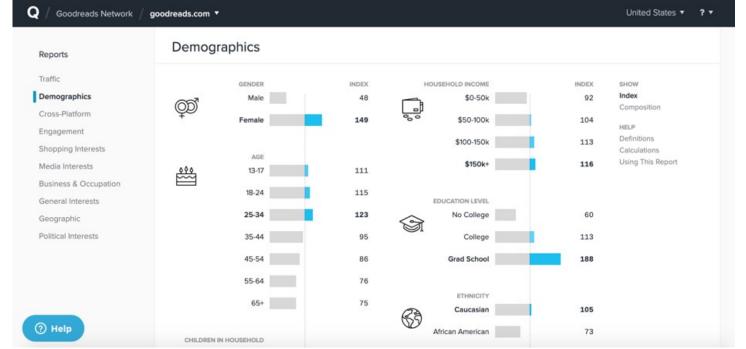

# ANALYZE YOUR AUDIENCE

# DEVELOP SEO PERSONAS

- Words they use = (keywords)
- <u>Questions</u> they ask = ("people also ask")
- Websites they frequent = (links)

- Analyze competing brands
- Gather data from social platforms

- Get insight into a brand's audience, which will help you identify content topics and target geographic areas.
- In addition, you might come up with great link building ideas based on the interests.

• There is a lot of consumer data available from social platforms, which can be used to develop personas and/ or identify content topics.