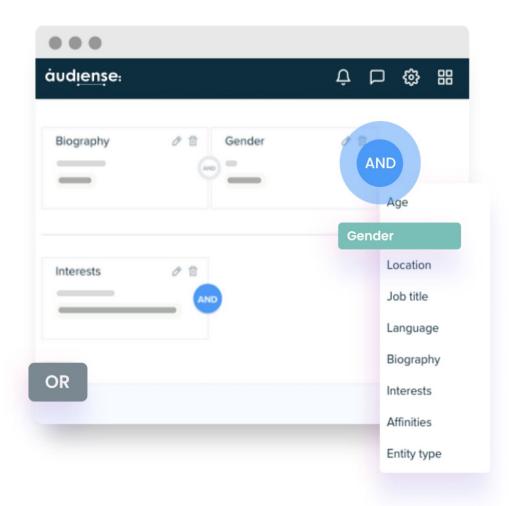

# AUDIENSE

| •••                |   |   |        |    |
|--------------------|---|---|--------|----|
| åud <u>iens</u> e: | Ų | ρ | ŝ      | 88 |
| Full audience V    |   |   |        |    |
| Gender             |   | C | ountry |    |
| Sex ↓%             |   | L | ocatio | n  |
| Male               |   | U | SA     |    |
| Female             |   | U | к      |    |
|                    |   |   |        |    |