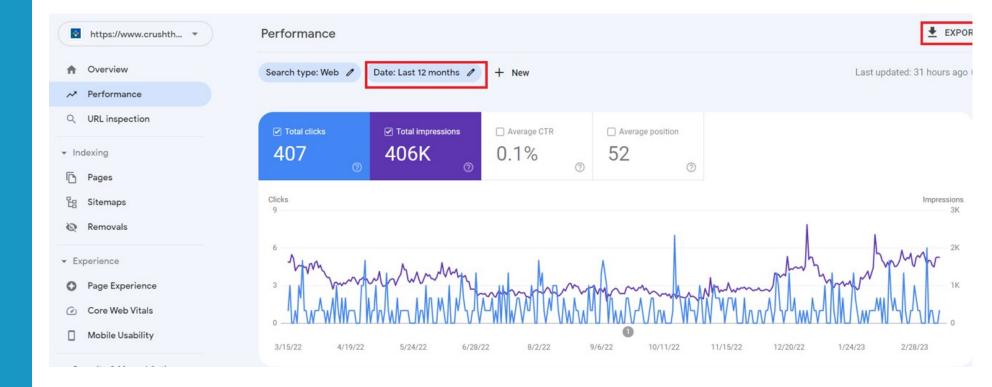

ing what others have to say without adding much value?
- Are you writing about things simply because they seem trending and not because you'd write about them otherwise for your existing audience?
- Does your content leave readers feeling like they need to search again to get better information from other sources?
- Are you writing to a particular word count because you've heard or read that Google has a preferred word count? (No, we don't).
- Did you decide to enter some niche topic area without any real expertise, but instead mainly because you thought you'd get search traffic?
- Does your content promise to answer a question that actually has no answer, such as suggesting there's a release date for a product, movie, or TV show when one isn't confirmed?

#### **IDENTIFYING WEAK PAGES**



| QUERIES                          | PAGES                               | COUNTRIES                        | DEVICES | SEARCH APPEARANCE | DA       | TES         |
|----------------------------------|-------------------------------------|----------------------------------|---------|-------------------|----------|-------------|
|                                  | Û                                   |                                  |         |                   |          | Ŧ           |
| Top pages                        |                                     |                                  |         |                   | ↑ Clicks | Impressions |
| https://www.crushtherankings.com | /results/case-studies/              |                                  |         |