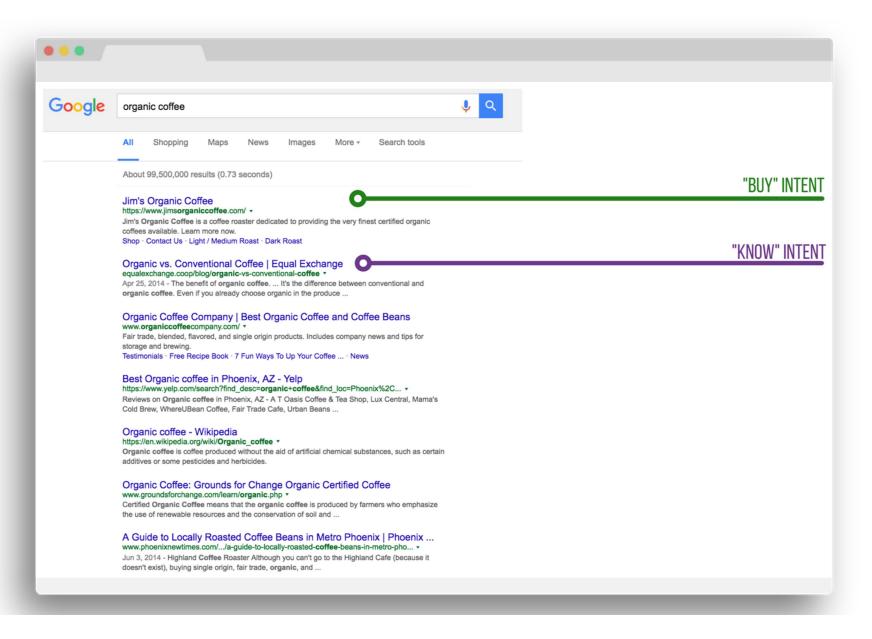

# SEQ IS ABOUT UNDERSTANDING THE AUDIENCE AND BUILDING A SEARCH MARKETING CAMPAIGN AROUND THAT INFORMATION.

# WHEN SEQ IS CENTERED AROUND THE RIGHT AUDIENCE. TARCETED TRAFFIC INCREASES. WHICH LEADS TO MORE CONVERSIONS.