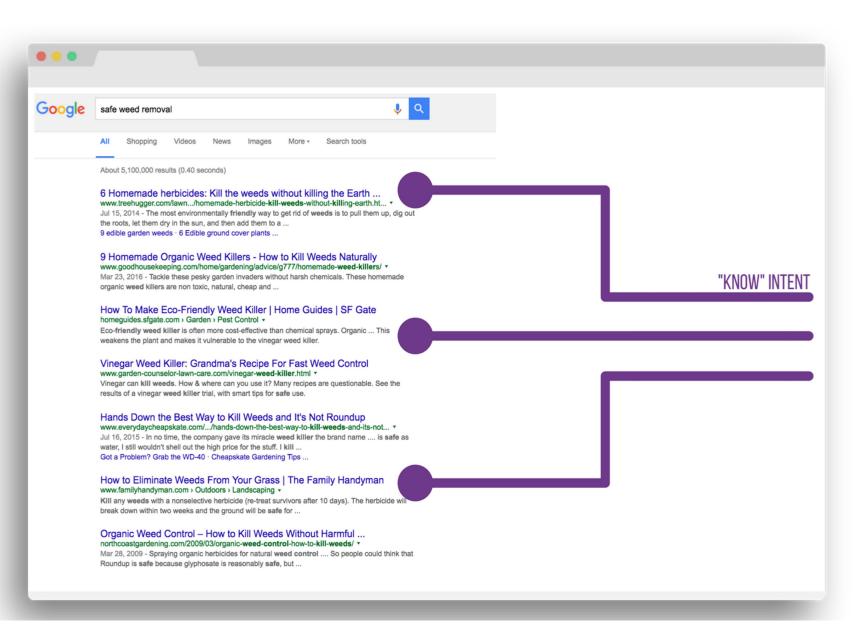

# SEQ IS ABOUT UNDERSTANDING THE AUDIENCE AND BUILDING A SEARCH MARKETING CAMPAIGN AROUND THAT INFORMATION.

# WHEN SEQ IS CENTERED AROUND THE RIGHT AUDIENCE. TARCETED TRAFFIC INCREASES. WHICH LEADS TO MORE CONVERSIONS.