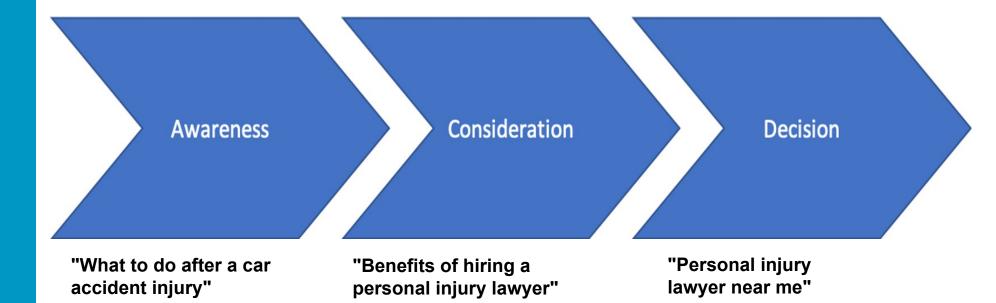

### THE BUYER'S JOURNEY & SEO

- The idea of the buyer's journey is a combination of knowing your target customer and tailoring all interactions with them to help them move forward in the purchase process.
- All potential customers go on a journey whether you know that journey or not as a marketer.

### MAP KEYWORDS TO THE JOURNEY

- Make sure your website is optimized for keywords throughout the buyer's journey.
- Content should capture these moments.

### **BUYER'S JOURNEY FOR SEO**

"The buyer's journey is the proces buyers go through to become aware of, consider and evaluate, and decide to purchase a new product or service." (HubSpot.com).

The idea of the journey is a combination of knowing your target customer and tailoring all interactions with them to help them move forward in the purchase process. All potential customers go on a journey - whether you know that journey or not as a marketer. Below are the basic stages of the journey. Checkout this article for more in-depth information: https://blog.hubspot.com/sales/what-is-the-buyers-journey