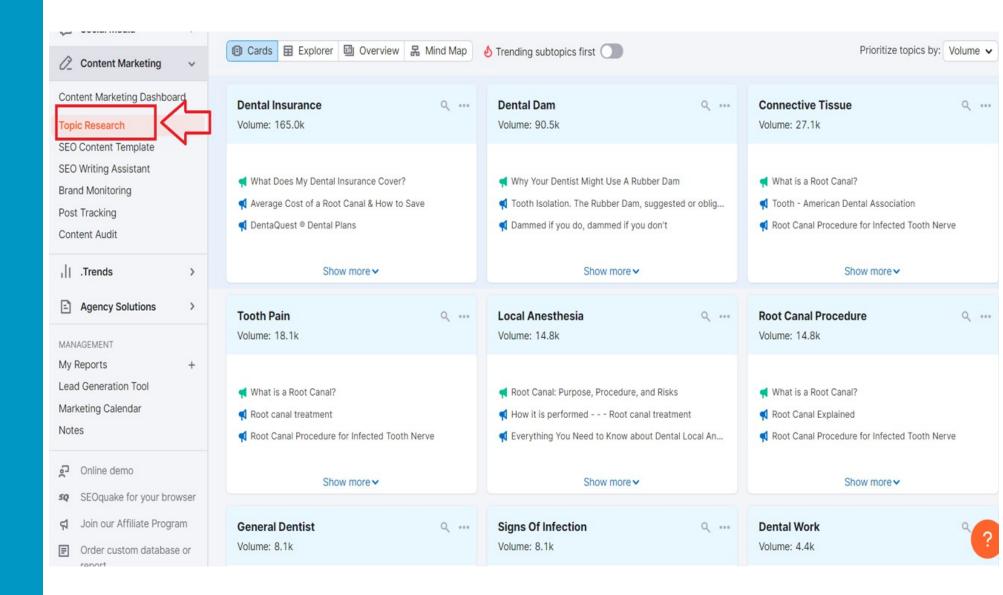

#### **TOOLS FOR FINDING TRENDING & RELEVANT TOPICS**

- www.answerthepublic.com
- Google Alerts
- SEMRush Keyword Overview
- People Also Ask

| Jnited States V Desktop V                                                 |          |           | JSD                          |                 | te K | Keyword Research course |        | end feedl |
|---------------------------------------------------------------------------|----------|-----------|------------------------------|-----------------|------|-------------------------|--------|-----------|
| Bulk Analysis                                                             |          |           |                              |                 |      |                         |        |           |
| /olume                                                                    |          | Global Vo | 'olume                       | Results         | SF   | т                       | rend   |           |
| 201.0K 💻                                                                  |          | 350.9     | к                            | 136.0M          | 0    | <b>b ?</b> <u>+2</u>    |        |           |
| Keyword Difficulty                                                        |          | 📕 US 📕    | 201.0K                       |                 |      |                         |        |           |
| 91%                                                                       |          | IN III    | 33.1K<br>27.1K               | CPC             | Com  |                         |        |           |
| /ery hard                                                                 |          |           | 18.1K                        | \$3.40          | 0.1  | 5                       |        | H         |
| he hardest keyword to compete for<br>vill take a lot of on-page SEO, link | r. lt    | DH I      | 14.8K<br>12.1K               | PLA             | Ads  |                         |        |           |
| ouilding, and content promotion<br>efforts.                               |          | Other 🗧   | 44.7K                        | 0               | 2    |                         |        |           |
| Keyword Variations                                                        |          |           | Questions                    |                 |      | Related Keywo           | ards   |           |
| <b>59.1K</b> Total volume: <b>958.5</b>                                   | <b>K</b> |           | 14.1K Total volume:          | 253 <b>.</b> 1K |      | 1.3K Total vo           |        |           |
| Keywords                                                                  | Volume   | KD %      | Keywords                     | Volume          | KD % | Keywords                | Volume | KD %      |
| root canal                                                                | 201.0K   | 91 ●      | what is a root canal         | 40.5K           | 80 鱼 | rut canal               | 110    | 79 鱼      |
| what is a root canal                                                      | 40.5K    | 80 🔸      | how long does a root canal t | take 14.8K      | 21 🔸 | tooth canal             | 390    | 82 鱼      |
| root canal cost                                                           | 27.1K    | 56 😐      | how much is a root canal     | 9.9K            | 50 😐 | root canal what is i    | it 170 | 67 🗕      |
| root canal pain                                                           | 18.1K    | 66 😐      | do root canals hurt          | 8.1K            | 23 😐 | a root canal            | 480    | 75 鱼      |
| how long does a root canal take                                           | 14.8K    | 21 😐      | how much does a root canal   | al cost 8.1K    | 39 🧕 | tooth root canal        | 2.4K   | 76 鱼      |