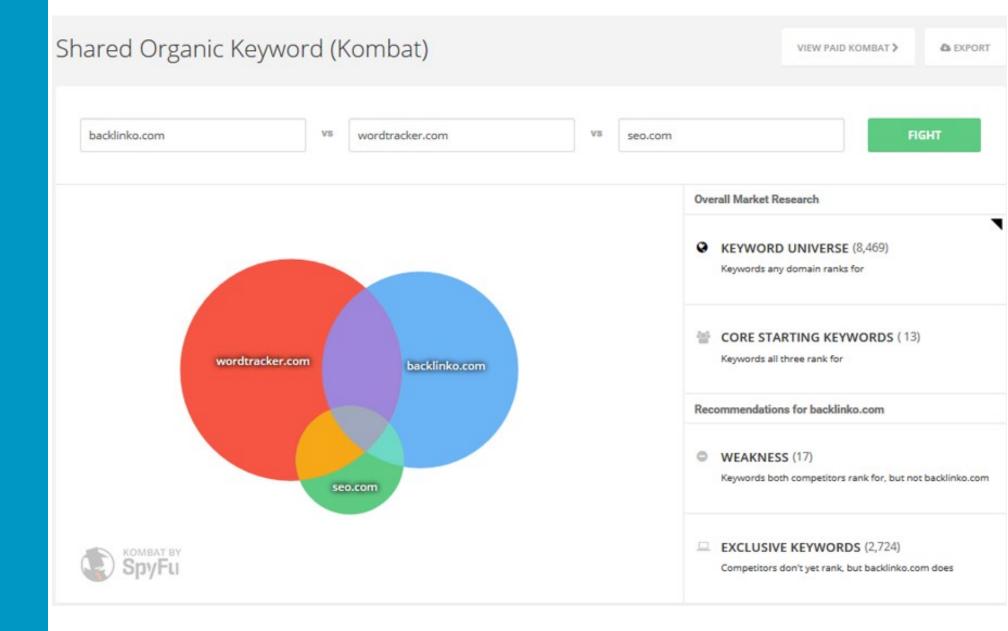

### SEMRush Keyword Gap Analysis

# **Keyword Gap**

A tool that helps you compare your keyword profile with your competitors.

| You https://www.crushtherankings.com/ | × | Root domain 🗸 | Organic keywords 🗸 |
|---------------------------------------|---|---------------|--------------------|
| https://digitalsummit.com/            | × | Root domain 🗸 | Organic keywords 🗸 |
| https://moz.com/                      | × | Root domain 🗸 | Organic keywords 🗸 |
| https://searchengineland.com/         | × | Root domain 🐱 | Organic keywords 🗸 |
| https://www.searchenginejournal.com/  | × | Root domain 🗸 | Organic keywords 🗸 |

# SEMRush Keyword Gap Analysis

| Keyword Gap                 |                              |                                |                                |                            | 1 Exp   | port to PD |
|-----------------------------|------------------------------|--------------------------------|--------------------------------|----------------------------|---------|------------|
| Database: 📕 United States 🗸 | Device: 🖵 Desktop 🗸 Date     | : Mar 20, 2023 🗸 Currency: USD |                                |                            |         |            |
| Root domain 🗸               | Root domain 🗸                | Root domain 🗸                  | Root domain 🗸                  | Root domain 🗸              |         |            |
| You https://www.crusht      | × https://digitalsummit.co.  | × e https://moz.com/ ×         | https://searchenginelan ×      | e https://www.searchengi × | Compare | Cancel     |
| Organic keywords Paid key   | words PLA keywords Select ke | yword type for each domain     |                                |                            |         |            |
| Filter by keyword           | Q Position Volume V          | KD 🗸 Intent 🗸 Advanced filte   | ers 🗸                          |                            |         |            |
| Top Opportunities You       | Keyword                      | Overlap                        |                                |                            |         |            |
| Missing Weak                |                              |                                | https://www.crushtherankings.c | com/ 106                   |         |            |
|                             |                              |                                | https://digitalsummit.com/     | 685                        |         |            |
| Keyword                     | Volume                       |                                | https://moz.com/               | 83.8K                      |         |            |
| advanced seo >>             | 720                          |                                | https://searchengineland.com/  | 142.9K                     |         |            |
| seo measurement >>          | 260                          |                                | https://www.searchenginejourn  | al.com/ 321.7K             |         |            |
| seo purposes >>             | 140                          |                                |                                |                            |         |            |
| seoppc >>                   | 140                          |                                |                                |                            |         |            |
| garrett mehrguth >>         | 50                           |                                |                                |                            |         |            |
| View details                |                              |                                |                                |                            |         |            |