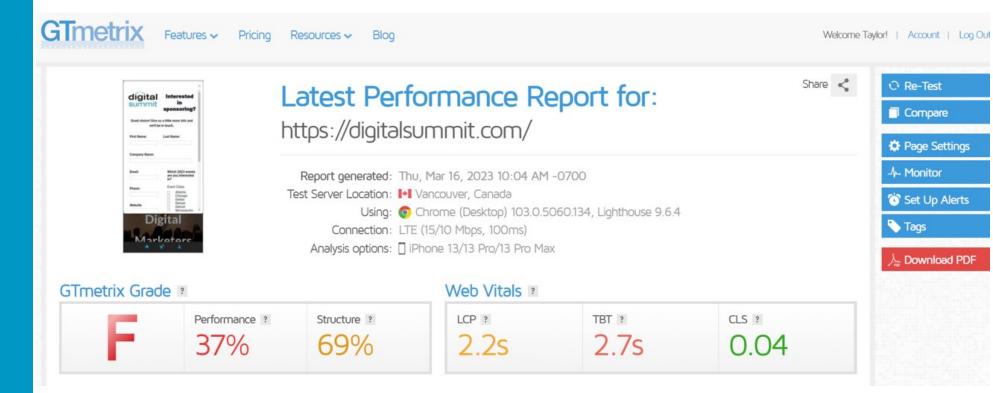

## **Competitive/Keyword Research**

Research you competitors and come up with a few keywords/ article topics

- https://www.spyfu.com/ (Free Limited)
- https://www.semrush.com/
- https://majestic.com/ (Free Limited)
- https://builtwith.com/ (Free)
- https://gtmetrix.com/ (Free Limited, Speed Tests)